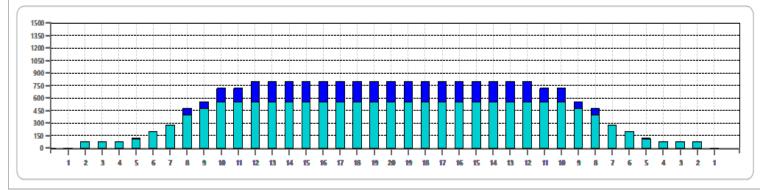

|   | START | STOP | LOADS | SPEED | TANK | CROSSED | START | END  | FEET | T.OIL |
|---|-------|------|-------|-------|------|---------|-------|------|------|-------|
| 1 | 2L    | 2R   | 2     | 10    | Α    | 74      | 0.0   | 1.4  | 1.4  | 2960  |
| 2 | 5L    | 5R   | 1     | 14    | Α    | 31      | 1.4   | 3.3  | 1.9  | 1240  |
| 3 | 6L    | 6R   | 2     | 14    | Α    | 58      | 3.3   | 7.2  | 3.9  | 2320  |
| 4 | 7L    | 7R   | 2     | 18    | Α    | 54      | 7.2   | 12.3 | 5.1  | 2160  |
| 5 | 8L    | 8R   | 3     | 18    | Α    | 75      | 12.3  | 19.9 | 7.6  | 3000  |
| 6 | 9L    | 9R   | 2     | 18    | Α    | 46      | 19.9  | 25.0 | 5.1  | 1840  |
| 7 | 10L   | 10R  | 2     | 18    | Α    | 42      | 25.0  | 30.1 | 5.1  | 1680  |
| 8 | 2L    | 2R   | 0     | 18    | Α    | 0       | 30.1  | 37.0 | 6.9  | 0     |
|   |       |      |       |       |      |         |       |      |      |       |
|   |       |      |       |       |      |         |       |      |      |       |
|   |       |      |       |       |      |         |       |      |      |       |
|   |       |      |       |       |      |         |       |      |      |       |
|   |       |      |       |       |      |         |       |      |      |       |
|   |       |      |       |       |      |         |       |      |      |       |

|   | START | STOP | LOADS | SPEED | TANK | CROSSED | START | END  | FEET  | T.OIL |
|---|-------|------|-------|-------|------|---------|-------|------|-------|-------|
| 1 | 2L    | 2R   | 0     | 30    | Α    | 0       | 37.0  | 25.0 | -12.0 | 0     |
| 2 | 12L   | 12R  | 2     | 22    | Α    | 34      | 25.0  | 18.8 | -6.2  | 1360  |
| 3 | 10L   | 10R  | 2     | 18    | Α    | 42      | 18.8  | 13.7 | -5.1  | 1680  |
| 4 | 8L    | 8R   | 2     | 18    | Α    | 50      | 13.7  | 8.6  | -5.1  | 2000  |
| 5 | 2L    | 2R   | 0     | 18    | Α    | 0       | 8.6   | 0.0  | -8.6  | 0     |
|   |       |      |       |       |      |         |       |      |       |       |