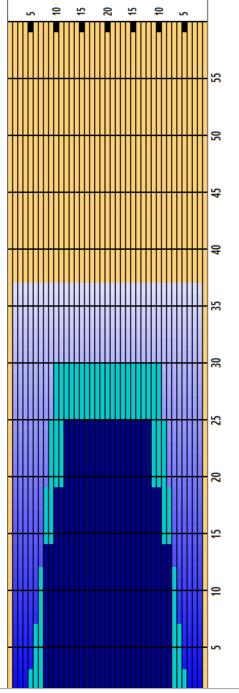

## Old boys-girls Rødovre 2023

Oil Pattern Distance **37 Reverse Brush Drop** 35 Oil Per Board 40 ul **Forward Oil Total** 15.2 mL **Reverse Oil Total** 5.04 mL **Volume Oil Total** 20.24 mL **Tank Configuration** A Only **Tank A Conditioner Navigate** Tank B Conditioner **Navigate** 

|   | START | STOP | LOADS | SPEED | TANK | CROSSED | START | END  | FEET | T.OIL |
|---|-------|------|-------|-------|------|---------|-------|------|------|-------|
| 1 | 2L    | 2R   | 2     | 10    | Α    | 74      | 0.0   | 1.4  | 1.4  | 2960  |
| 2 | 5L    | 5R   | 1     | 14    | Α    | 31      | 1.4   | 3.3  | 1.9  | 1240  |
| 3 | 6L    | 6R   | 2     | 14    | Α    | 58      | 3.3   | 7.2  | 3.9  | 2320  |
| 4 | 7L    | 7R   | 2     | 18    | Α    | 54      | 7.2   | 12.3 | 5.1  | 2160  |
| 5 | 8L    | 8R   | 3     | 18    | Α    | 75      | 12.3  | 19.9 | 7.6  | 3000  |
| 6 | 9L    | 9R   | 2     | 18    | Α    | 46      | 19.9  | 25.0 | 5.1  | 1840  |
| 7 | 10L   | 10R  | 2     | 18    | Α    | 42      | 25.0  | 30.1 | 5.1  | 1680  |
| 8 | 2L    | 2R   | 0     | 18    | Α    | 0       | 30.1  | 37.0 | 6.9  | 0     |
|   |       |      |       |       |      |         |       |      |      |       |
|   |       |      |       |       |      |         |       |      |      |       |
|   |       |      |       |       |      |         |       |      |      |       |
|   |       |      |       |       |      |         |       |      |      |       |
|   |       |      |       |       |      |         |       |      |      |       |
|   |       |      |       |       |      |         |       |      |      |       |

|   | START | STOP | LOADS | SPEED | TANK | CROSSED | START | END  | FEET  | T.OIL |
|---|-------|------|-------|-------|------|---------|-------|------|-------|-------|
| 1 | 2L    | 2R   | 0     | 30    | Α    | 0       | 37.0  | 25.0 | -12.0 | 0     |
| 2 | 12L   | 12R  | 2     | 22    | Α    | 34      | 25.0  | 18.8 | -6.2  | 1360  |
| 3 | 10L   | 10R  | 2     | 18    | Α    | 42      | 18.8  | 13.7 | -5.1  | 1680  |
| 4 | 8L    | 8R   | 2     | 18    | Α    | 50      | 13.7  | 8.6  | -5.1  | 2000  |
| 5 | 2L    | 2R   | 0     | 18    | Α    | 0       | 8.6   | 0.0  | -8.6  | 0     |
|   |       |      |       |       |      |         |       |      |       |       |

Cleaner Ratio Main Mix 5:1 Forward
Cleaner Ratio Back End Mix 5:1 Reverse
Cleaner Ratio Back End Distance 59 Combined
Buffer RPM: 4 = 700 | 3 = 500 | 2 = 200 | 1 = 100

3L-7L:18L-18R 8L-12L:18L-18R 13L-17L:18L-18R 18L-18R:17R-13R 18L-18R:12R-8R 18L-18R:7R-3R Item Outside:Middle Middle:Middle Middle:Outside Description Inside:Middle MIddle: Inside Middle:Middle 5.26 1,22 5.26 Track Zone Ratio